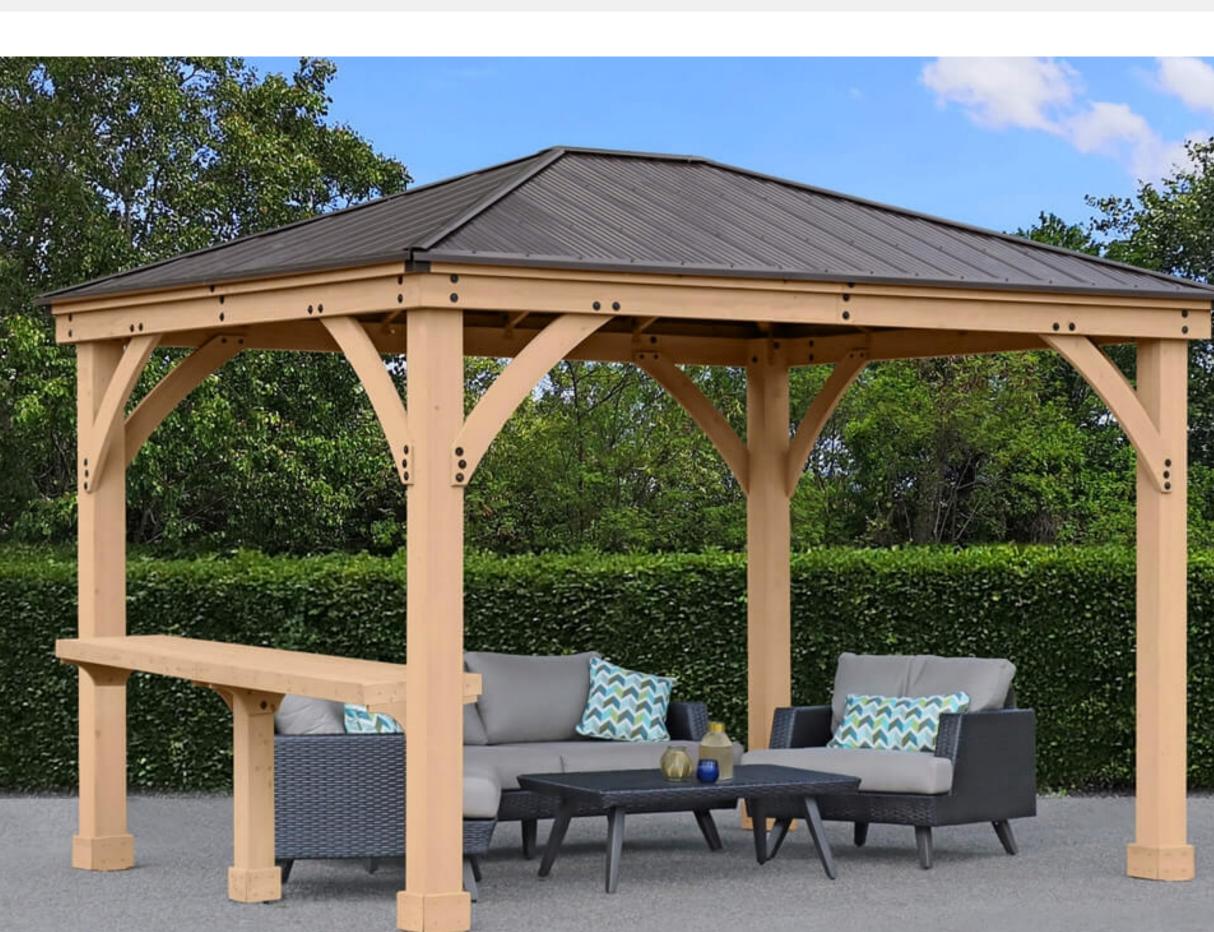

## YARDISTRY.

Meridian Gazebo 10ft x 12ft (3m x 3.7m) with 10ft Wooden Bar Counter

4/8

Go to website >>

## **Key Features**

- Built using 100% premium cedar lumber • Rust-proof, coffee brown colored aluminum roof
- Heavy-duty, curved gussets add strength and stability
- Pre-cut, pre-drilled, pre-stained in a natural cedar
- stain colour