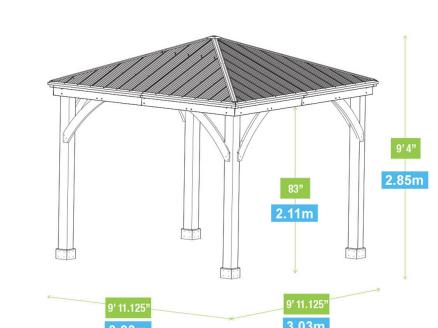

## **Key Features**

- Built using 100% premium Cedar Lumber
- Aluminium roof provides shade and protection from the elements
- Finished in a natural cedar stain and neutral coffee brown roof Base Dimensions: 9' 2" L x 9' 2" W
- Overall Dimensions: 9' 11" L x 9' 11" W x 9' 4" H Eaves Height: 88inches (224cm)