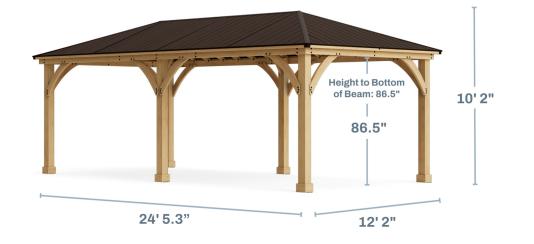

### **Dimensions**

- Overall Roof Dimensions (L x W x H): 24' 5-3/8" x 12' 2" x 10' 2"
- Base Dimensions (L x W): 23' 1-5/16" x 10' 10 3/8"