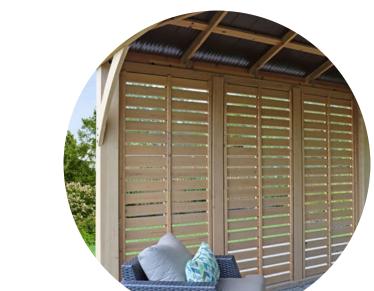

Featuring slatted panels from the finest premium cedar, designed to provide privacy, shelter and give your Yardistry Direct Gazebo the wow factor.

View Wall Kits >>

### Mosquito Mesh Curtains

Our official Yardistry Direct mosquito mesh curtains are made-to-measure with Phifer® mesh, for excellent fit and long lasting durability.

View Mesh Curtains >>>

12ft x 24ft (3.7m x 7.4m) Meridian Gazebo with Rain Guttering