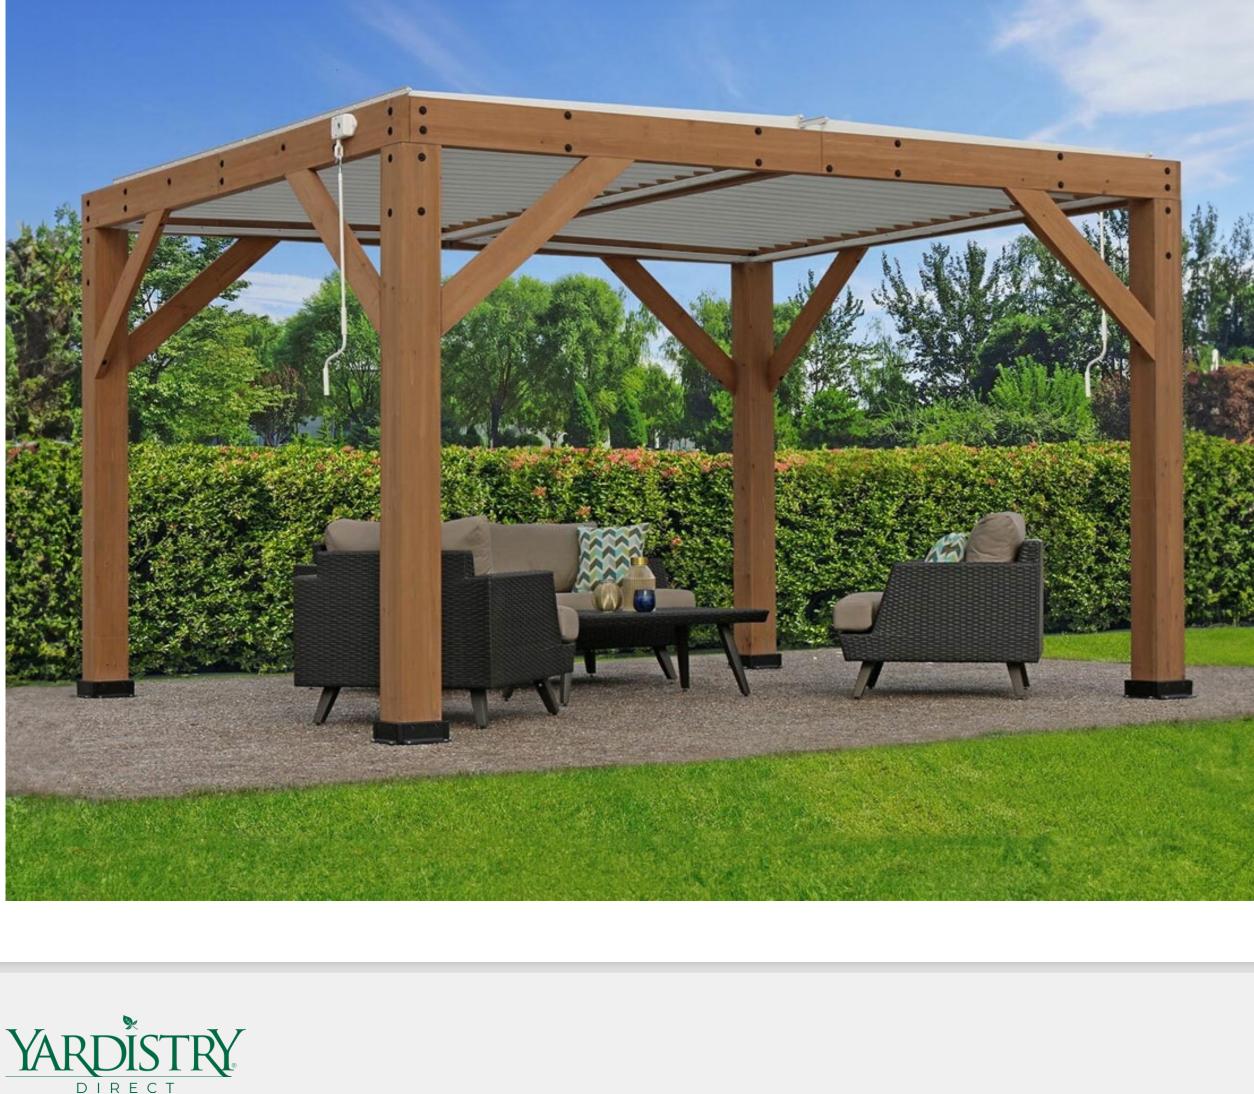

## Meridian 13ft x 11ft (4m x 3.4m) Wood Room With Louvered Roof

YARDISTRY.

Go to website >>

**8**/8

Go to website >>

**7** / 8

## Stunning White Aluminum Roof

**Key Features** 

• Finished in a beautiful Mocha Brown stain Unique Louvered roof allows you to control the sun/ shade exposure

• Built using 100% premium cedar lumber

**Dimensions** 

## Overall Dimensions: 13' 3 ½" x 11' 1 ½" x 8' 3"

- Base Dimensions (outside of posts): 13' x 11'
- 3.35 m 10.9 ft 10.9 pi 3.96 m 12.9 ft 12.9 pi