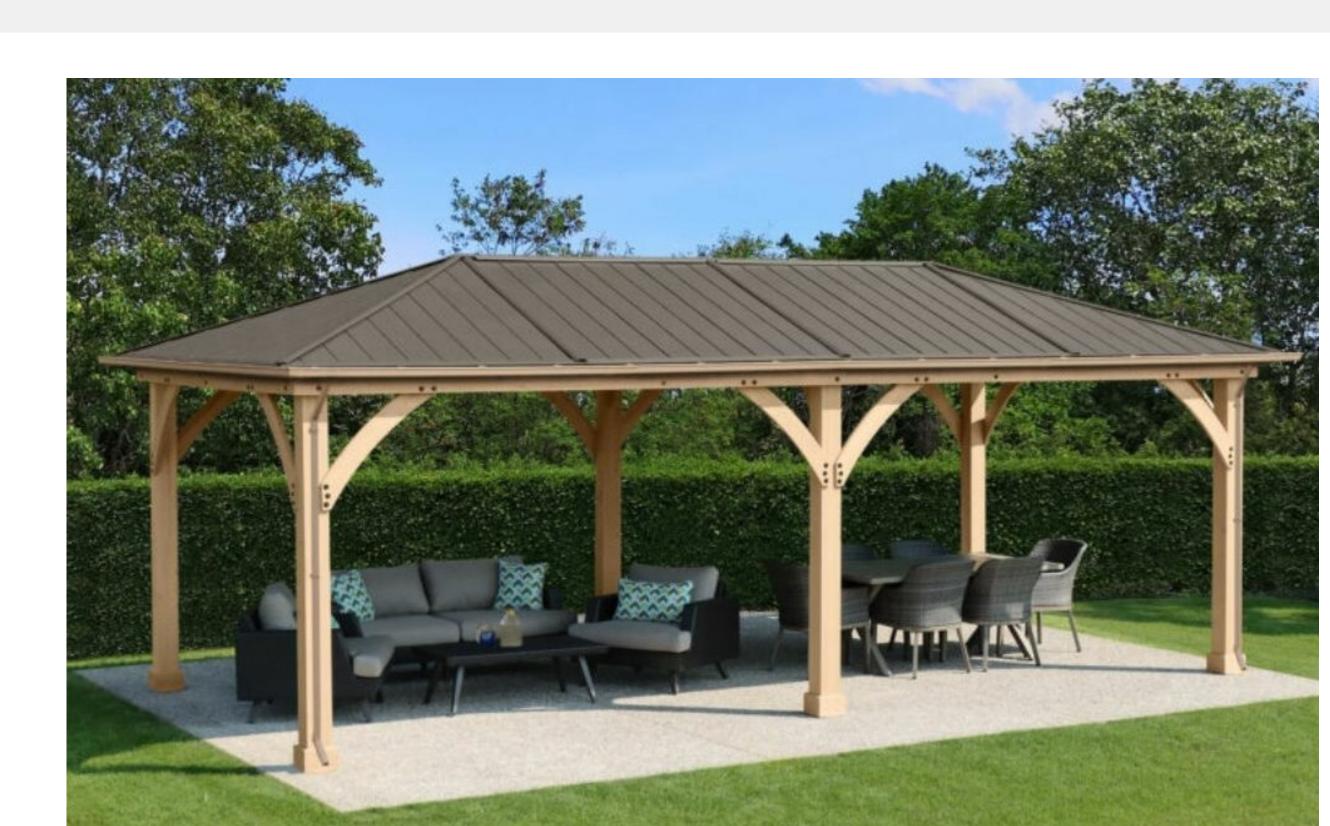

### **Key Features**

- Built with 100% premium cedar lumber
- Rust-proof, coffee brown coloured aluminium roof Heavy-duty, curved gussets add strength and stability
- Pre-cut, pre-drilled, pre-stained in a natural cedar stain colour

### **Dimensions**

- Overall Roof Dimensions (L x W x H): 24' 5-3/8" x 12' 2" x 10' 2"
- Base Dimensions (L x W): 23' 1-5/16" x 10' 10 3/8"