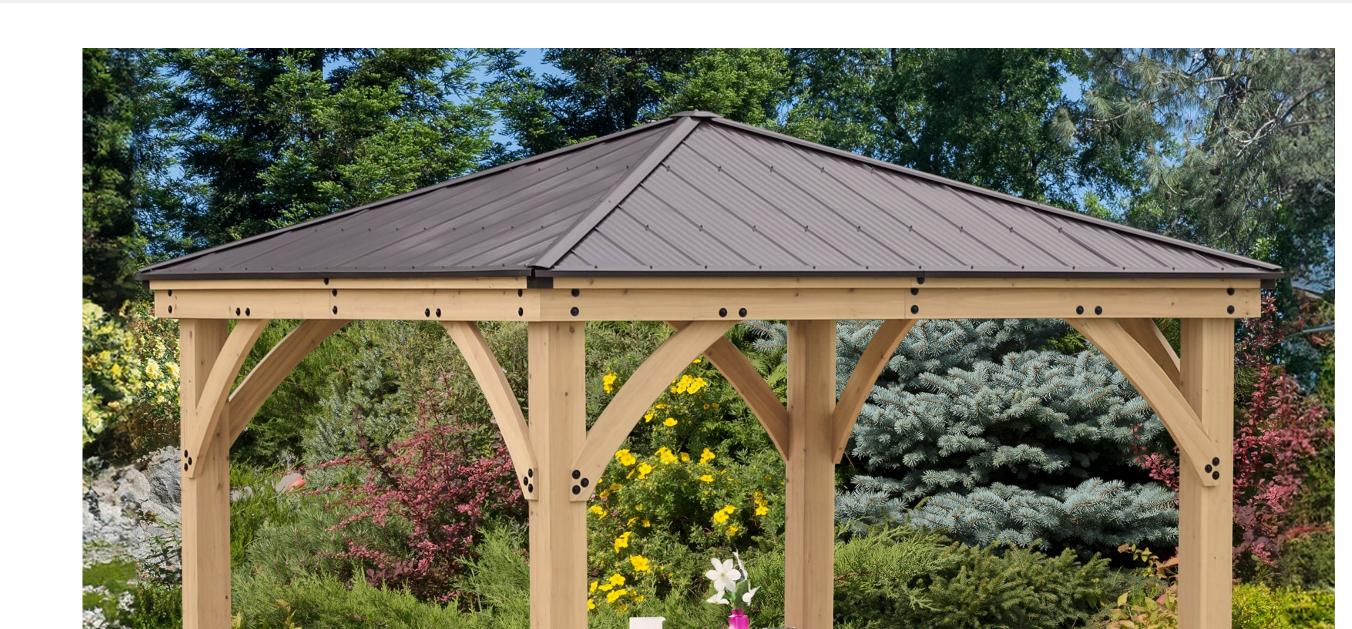

### **Key Features**

- Built with 100% premium cedar lumber
- Rust-proof, coffee brown coloured aluminium roof Heavy-duty, curved gussets add strength and stability
- Pre-cut, pre-drilled, pre-stained in a natural cedar stain colour