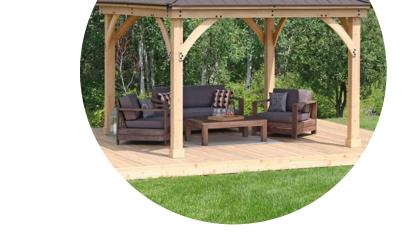

**Yardistry Direct Gazebos** 

Our gazebos combine the finest premium cedar framing with a durable aluminium hip roof style. Ideal for most families and gardens.

View Gazebos >>

Our bestsellers

Cedar Privacy Wall Kits