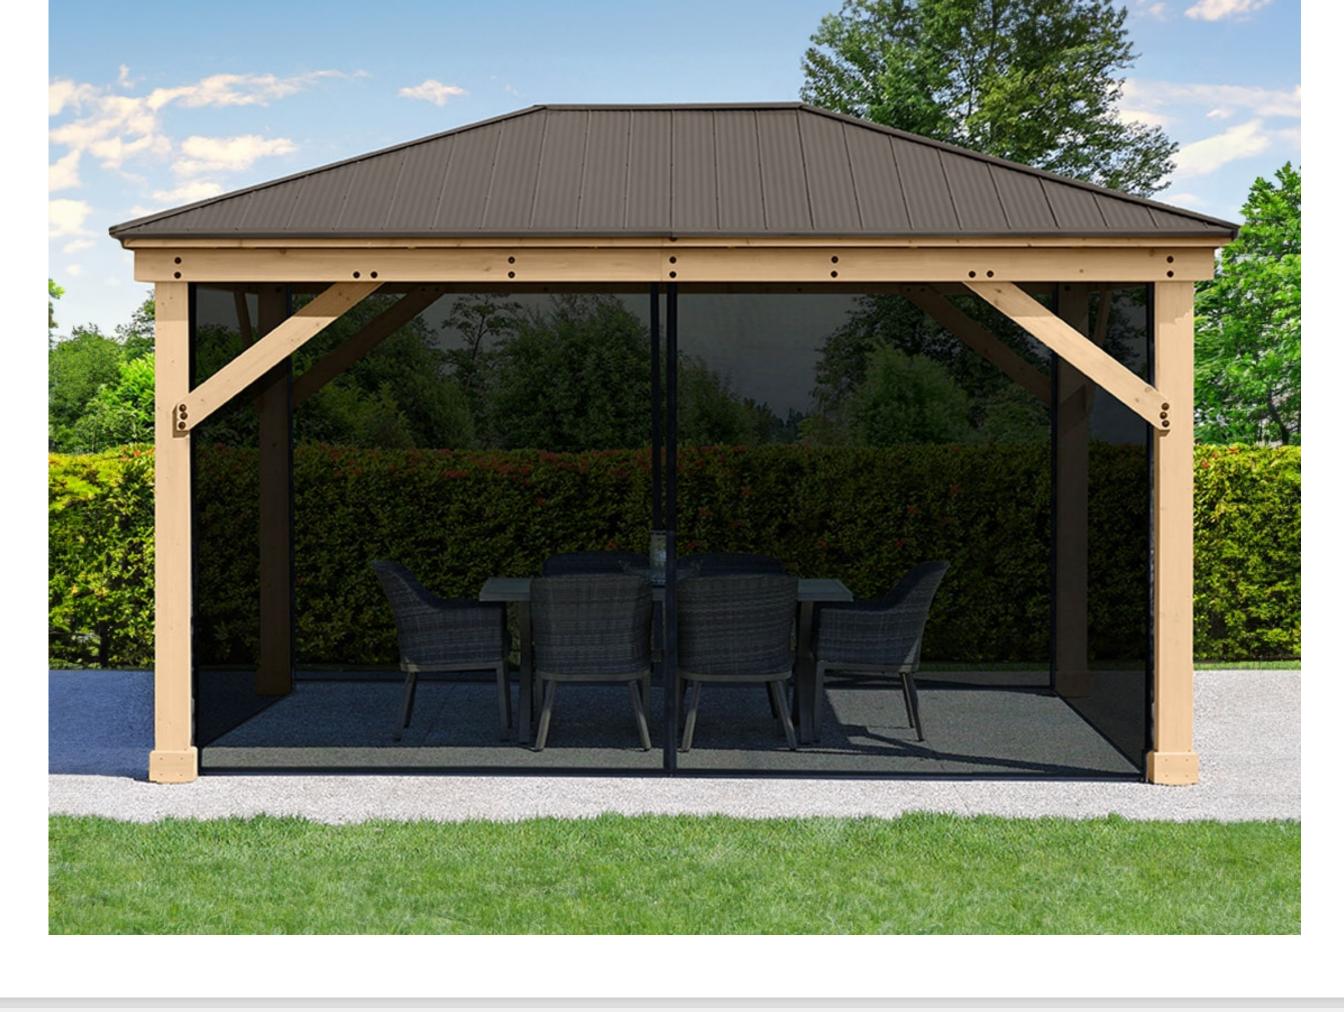

### Mosquito Mesh Curtains

Our official Yardistry Direct mosquito mesh curtains are made-to-measure with Phifer® mesh, for excellent fit and long lasting durability.

View Mesh Curtains >>>

12ft x 24ft (3.7m x 7.4m) Meridian Gazebo with Rain Guttering

### **Key Features**

- Built with 100% premium cedar lumber
- Rust-proof, coffee brown coloured aluminium roof Heavy-duty, curved gussets add strength and stability
- Pre-cut, pre-drilled, pre-stained in a natural cedar stain colour

### **Dimensions**

- Overall Roof Dimensions (L x W x H): 24' 5-3/8" x 12' 2" x 10' 2"
- Base Dimensions (L x W): 23' 1-5/16" x 10' 10 3/8"