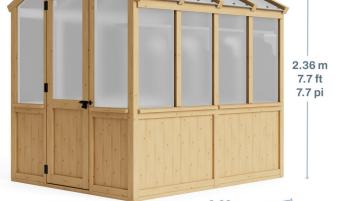

# Meridian Greenhouse 6.7ft x 7.8ft (2m x 2.4m)

• Louvered base wall vent is necessary for optimum air intake and plant health.

**Key Features** 

x 26.75" W

- Heat-sensitive, automatic roof vent opener maintains temperature and humidity.
- quick-hold feature to keep the door open. **Dimensions**
- Overall Dimensions: 6.7' W x 7.8' L x 7.7' H • Base Dimensions (outside to outside of posts): 6' 3" W x 7' 7.5" L

• Door Dimensions (inside to inside of posts): 76.5" H

• Cedar door includes a door latch and closer with a

6.7 ft / 6.7 pi

■ Customer Reviews ♠ Facebook Instagram