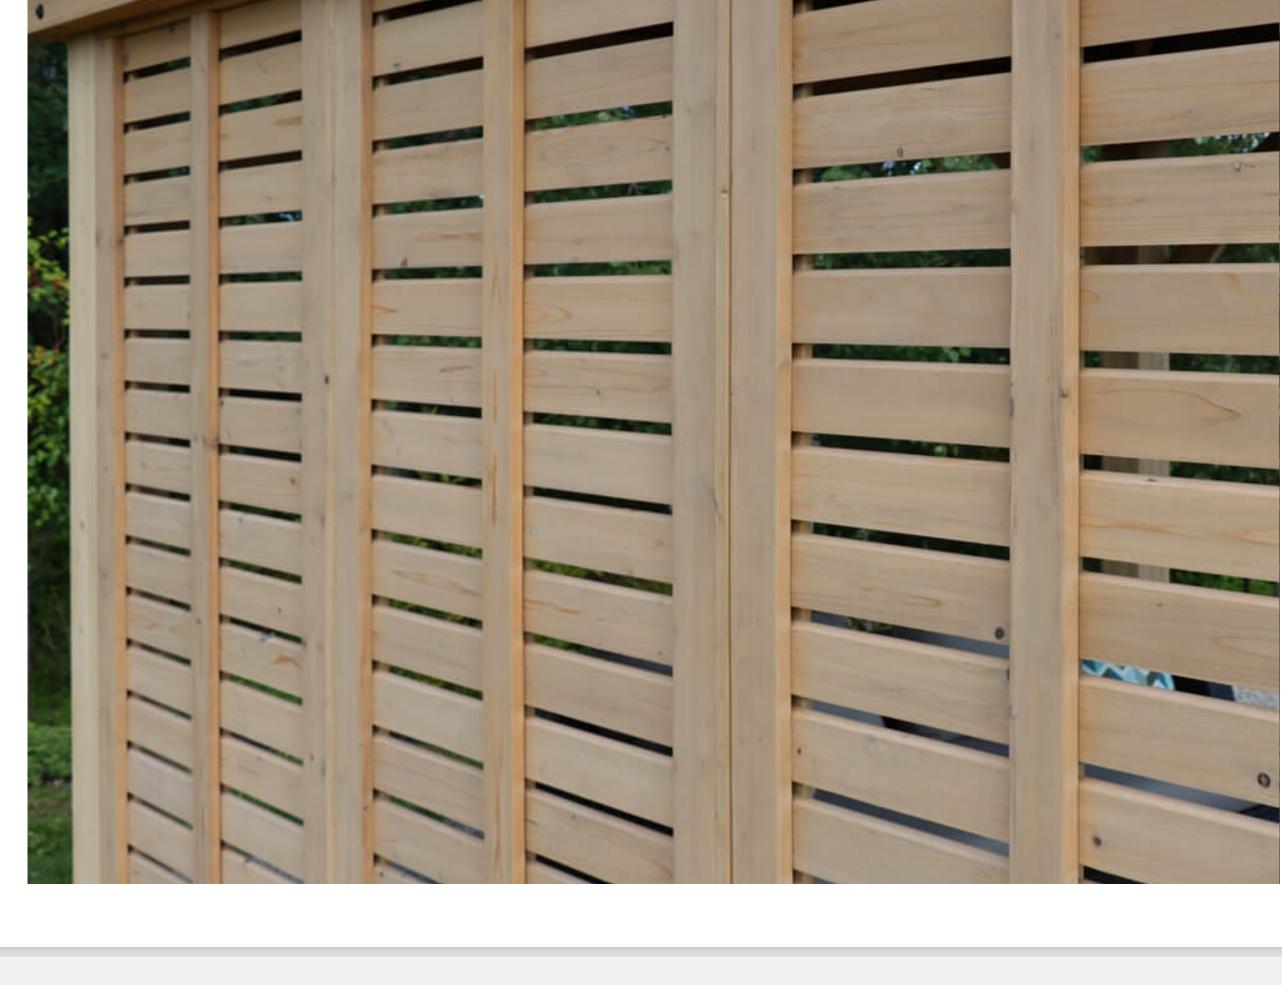

Featuring slatted panels from the finest premium cedar, designed to provide privacy, shelter and give your Yardistry Direct Gazebo the wow factor.

View Wall Kits >>