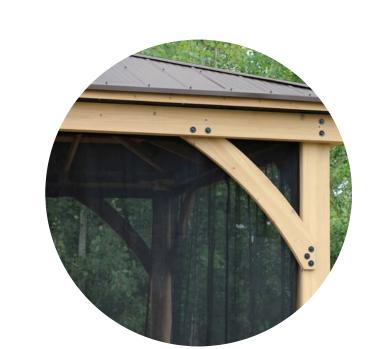

### **Key Features**

- Built with 100% premium cedar lumber
- Rust-proof, coffee brown coloured aluminium roof Heavy-duty, curved gussets add strength and stability
- Pre-cut, pre-drilled, pre-stained in a natural cedar stain colour